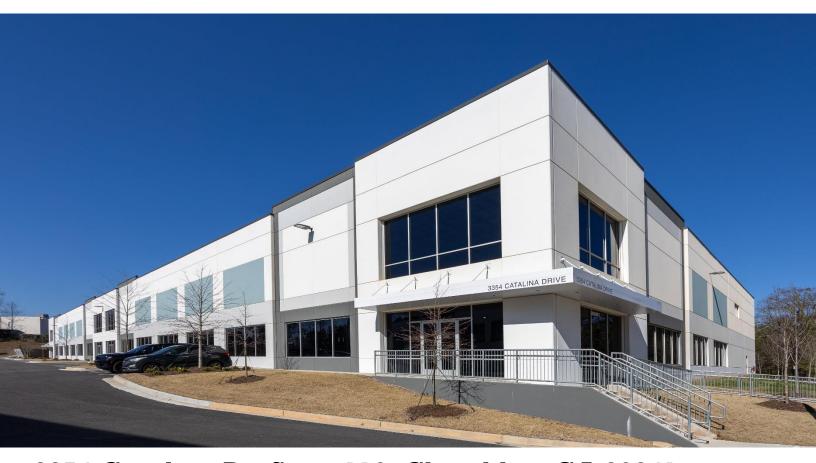

# Industrial Space for Lease Chamblee International Logistics Center Building 3

# 3354 Catalina Dr, Suite 110, Chamblee, GA 30341

#### **Opportunity**

- 16,733 sf available
- BTS office space
- 67,896 total building size
- 28' clear height
- 52' x 50' bay size
- 160' Bldg. Depth
- 7 (9'x10') DH
- ESFR Sprinkler system
- 170' shared Truck Court