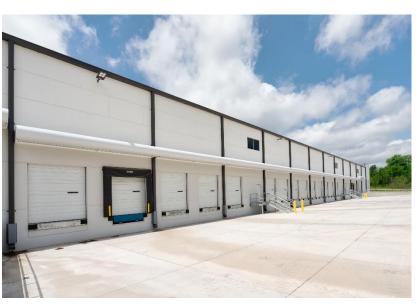

#### **Opportunity**

- 16,733 sf available
- BTS office space
- 67,896 total building size
- 28' clear height
- 52' x 50' bay size
- 160' Bldg. Depth
- 7 (9'x10') DH
- ESFR Sprinkler system
- 170' shared Truck Court