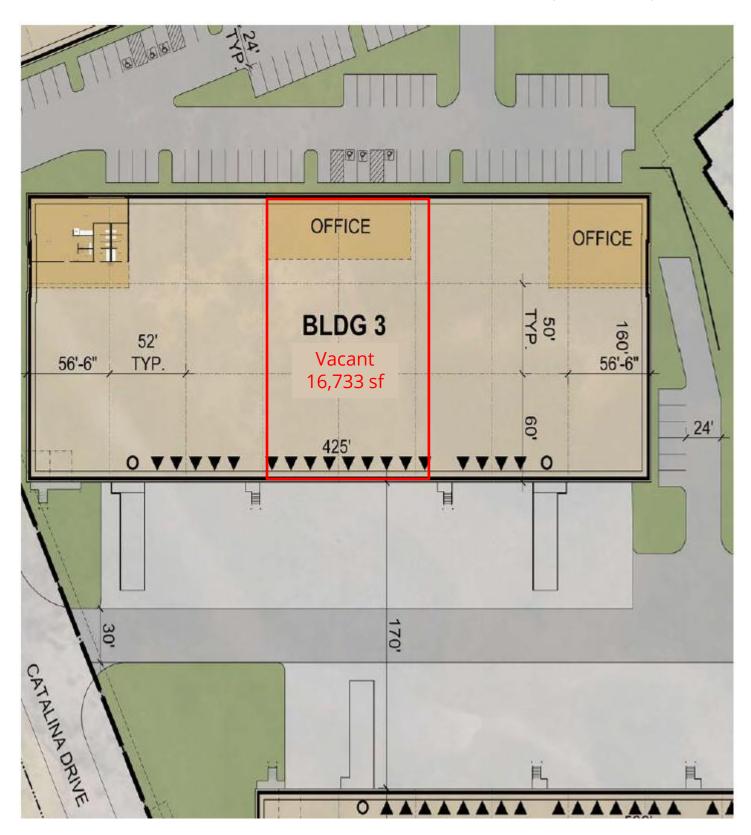

#### **Opportunity**

- 16,733 sf available
- BTS office space
- 67,896 total building size
- 28' clear height
- 52' x 50' bay size
- 160' Bldg. Depth
- 7 (9'x10') DH
- ESFR Sprinkler system
- 170' shared Truck Court