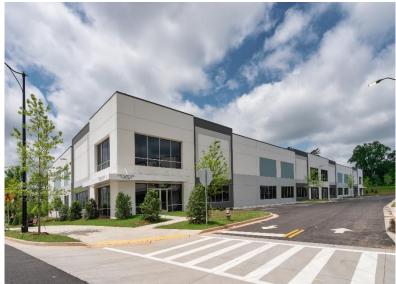

#### **Opportunity**

- 16,733 sf available
- BTS office space
- 67,896 total building size
- 28' clear height
- 52' x 50' bay size
- 160' Bldg. Depth
- 7 (9'x10') DH
- ESFR Sprinkler system
- 170' shared Truck Court